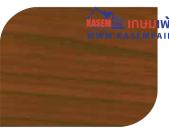

### แสดงจำนวนเที่ยว ที่ทาบนเป็นผิวไม้โดยให้สีย้อนไม้

For Exterior

ทาสีย้อมไม้ เจบีพี วูดสเตน 1 เที่ยว

สีไม้เดิม

ทาสีย้อมไม้ เจบีพี วูดสเตน 2 เที่ยว

ทาสีย้อมไม้ เจบีพี วูดสเตน 3 เที่ยว

#7901

#7903