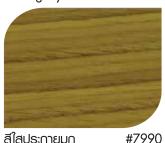

สีสักทอง Golden Teak

ทับด้วย สีใสด้าน #8000

สีมะคา Sindora #7902

#8000 ทับด้วย สีใสด้าน

สีสัก - Teak

ทับด้วย สีใสด้าน #8000

สีวอลนัก - Walnut #7904

ทับด้วย สีใสด้าน #8000