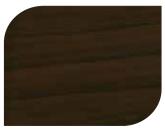

สีประดู - Padauk

ทับด้วย สีใสด้าน #8000

สีแดง - Pyinkado #7906

ทับด้วย สีใสด้าน #8000

สีม:เ∩ลือ - Ebony #7907

ทับด้วย สีใสด้าน #8000

สีมะฮอกกานี #7908 Mahogany

ทับด้วย สีใสด้าน #8000