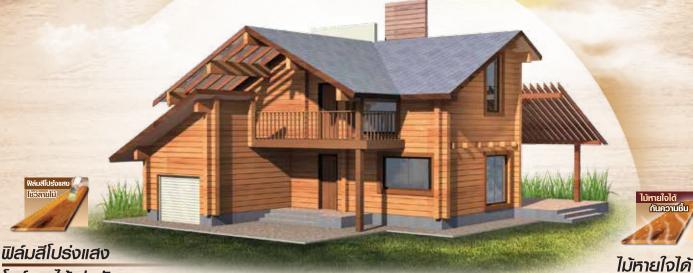

เป็นสีที่ผลิตจากวัตถุดิบคุณภาพสูง ฟิล์มสีโปร่งแสงจึงทำให้มองเห็นลายไม้หัดเจน สวยงามตามธรรมชาติ <mark>ให้ความเงาและการยึดเกาะที่ดีเยี่ยม ทนทานต่อเชื้อธาได้ดี ฟิล์มสีป้องกันไม่ให้น้ำเข้า แต่ในขณะเดียวกันยังปล่อย</mark> ให้ไม้คายความชื้นออกมาได้ จึงไม่ลอกล่อน แตก พอง มีสารช่วยป้องกันและรักษา เนื้อไม้ สีสามารถแทรกซึม <mark>สู่เนื้อไม้ ทำให้ฟิล์มสีคงทนสวยงาม ทนทานต่</mark>อสภาพดินฟ้า อากาศ ทนแดด ทนฟนได้ดีเยี่ยม นอกจากนี้ยัง <mark>ปราศจากส่วนผสมของสารปรอทและสารตะกั่</mark>ว จึงให้ความปลอดภัยต่อผู้ใช้และผู้อยู่อาศัย เหมาะสำหรับ งานไม้ต่างๆ เช่น ผนังบ้าน ประตู หน้าต่าง เฟอร์นิเจอร์ เป็นต้น

### คุณสมบัติและการใช้งาน (Properties and Uses)

เป็นสีย้อมไม้ผลิตจากวัตถุดิบคุณภาพสูง รวมกับผงสีโปร่งแสงชนิดพิเศษ มีสารช่วยป้องกันและรักษาเนื้อไม้ให้คงทนสวยงาม สีสามารถซึมลึก เข้าสู่เนื้อไม้จึงให้ฟิล์มสีที่ทนทานต่อสภาพดินฟ้าอากาศ ทนแดด ทนฝน ป้องกันการเกิดเชื้อราได้ดีเยี่ยม ให้การยึดเกาะและความเงาสูง โดยเฉพาะอย่างยิ่ง ให้ฟิล์มสีโปร่งแสง มองเห็นลายไม้ได้ชัดเจน สวยงามตามธรรมชาติ ฟิล์มสีป้องกันไม่ให้น้ำเข้า แต่ในขณะเดียวกันยังปล่อยให้ไม้คายความซื้นออกมาได้ ฟิล์มสี จึงไม่ลอกล่อน แตก พอง นอกจากนี้ยังปราศจากส่วนผสมของสารปรอทและสารตะกั่วจึงให้ความปลอดภัยต่อผู้ใช้และผู้อยู่อาศัย ใช้ได้ทั้งภายในและภายนอก เหมาะสำหรับงานไม้ต่างๆ เช่น ผนังบ้าน ประตู หน้าต่าง เฟอร์นิเจอร์ เป็นต้น