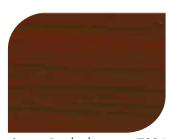

### แสดงจำนวนเที่ยว ที่ทาบนเป็นผิวไม้โดยให้สีย้อนไม้

For Exterior

ทาสีย้อมไม้ เจบีพี วูดสเตน 1 เที่ยว

สีไม้เดิม

ทาสีย้อมไม้ เจบีพี วูดสเตน 2 เที่ยว

ทาสีย้อมไม้ เจบีพี วูดสเตน 3 เที่ยว

#7901

#7903

สีสักทอง Golden Teak

ทับด้วย สีใสด้าน #8000

สีมะคา Sindora #7902

#8000 ทับด้วย สีใสด้าน

สีสัก - Teak

ทับด้วย สีใสด้าน #8000

สีวอลนัก - Walnut #7904

ทับด้วย สีใสด้าน #8000