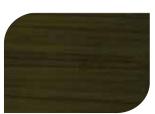

### แสดงจำนวนเที่ยว ที่ทาบนเป็นผิวไม้โดยให้สีย้อนไม้

For Exterior

ทาสีย้อมไม้ เจบีพี วูดสเตน 1 เที่ยว

สีไม้เดิม

ทาสีย้อมไม้ เจบีพี วูดสเตน 2 เที่ยว

ทาสีย้อมไม้ เจบีพี วูดสเตน 3 เที่ยว

#7901

#7903

สีประดู - Padauk

ทับด้วย สีใสด้าน #8000

สีแดง - Pyinkado #7906

ทับด้วย สีใสด้าน #8000

สีม:เ∩ลือ - Ebony #7907

ทับด้วย สีใสด้าน #8000

สีมะฮอกกานี #7908 Mahogany

ทับด้วย สีใสด้าน #8000