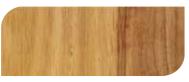

### แสดงจำนวนเที่ยว ที่ทาบนเป็นผิวไม้โดยให้สีย้อนไม้

For Exterior

ทาสีย้อมไม้ เจบีพี วูดสเตน 1 เที่ยว

สีไม้เดิม

ทาสีย้อมไม้ เจบีพี วูดสเตน 2 เที่ยว

ทาสีย้อมไม้ เจบีพี วูดสเตน 3 เที่ยว

#7901

#7903