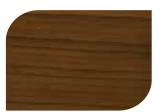

สีสักทอง Golden Teak

ทับด้วย สีใสด้าน #8000

สีมะคา Sindora #7902

#8000 ทับด้วย สีใสด้าน

สีสัก - Teak

ทับด้วย สีใสด้าน #8000

สีวอลนัก - Walnut #7904

ทับด้วย สีใสด้าน #8000