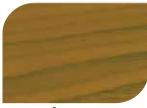

สีสักทอง Golden Teak

ทับด้วย สีใสด้าน #8000

สีมะคา Sindora #7902

#8000 ทับด้วย สีใสด้าน

สีสัก - Teak

ทับด้วย สีใสด้าน #8000

สีวอลนัก - Walnut #7904

ทับด้วย สีใสด้าน #8000