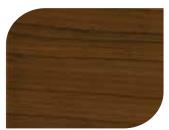

สีสักทอง Golden Teak

ทับด้วย สีใสด้าน #8000

สีมะคา Sindora #7902

#8000 ทับด้วย สีใสด้าน

สีสัก - Teak

ทับด้วย สีใสด้าน #8000

สีวอลนัก - Walnut #7904

ทับด้วย สีใสด้าน #8000