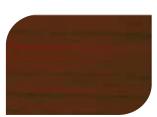

### แสดงจำนวนเที่ยว ที่ทาบนเป็นผิวไม้โดยให้สีย้อนไม้

For Exterior

ทาสีย้อมไม้ เจบีพี วูดสเตน 1 เที่ยว

สีไม้เดิม

ทาสีย้อมไม้ เจบีพี วูดสเตน 2 เที่ยว

ทาสีย้อมไม้ เจบีพี วูดสเตน 3 เที่ยว

#7901

#7903

สีสักทอง Golden Teak

ทับด้วย สีใสด้าน #8000

สีมะคา Sindora #7902

#8000 ทับด้วย สีใสด้าน

สีสัก - Teak

ทับด้วย สีใสด้าน #8000

สีวอลนัก - Walnut #7904

ทับด้วย สีใสด้าน #8000