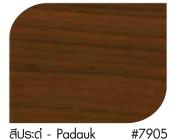

สีประดู - Padauk

ทับด้วย สีใสด้าน #8000

สีแดง - Pyinkado #7906

ทับด้วย สีใสด้าน #8000

สีม:เ∩ลือ - Ebony #7907

ทับด้วย สีใสด้าน #8000

สีมะฮอกกานี #7908 Mahogany

ทับด้วย สีใสด้าน #8000