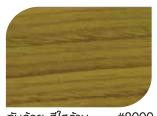

### แสดงจำนวนเที่ยว ที่ทาบนเป็นผิวไม้โดยให้สีย้อนไม้

For Exterior

ทาสีย้อมไม้ เจบีพี วูดสเตน 1 เที่ยว

สีไม้เดิม

ทาสีย้อมไม้ เจบีพี วูดสเตน 2 เที่ยว

ทาสีย้อมไม้ เจบีพี วูดสเตน 3 เที่ยว

#7901

#7903