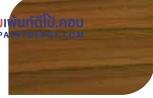

### แสดงจำนวนเที่ยว ที่ทาบนเป็นผิวไม้โดยให้สีย้อนไม้

For Exterior

ทาสีย้อมไม้ เจบีพี วูดสเตน 1 เที่ยว

สีไม้เดิม

ทาสีย้อมไม้ เจบีพี วูดสเตน 2 เที่ยว

ทาสีย้อมไม้ เจบีพี วูดสเตน 3 เที่ยว

#7901

#7903

สีสักทอง Golden Teak

ทับด้วย สีใสด้าน #8000

สีมะคา Sindora #7902

#8000 ทับด้วย สีใสด้าน

สีสัก - Teak

ทับด้วย สีใสด้าน #8000

สีวอลนัก - Walnut #7904

ทับด้วย สีใสด้าน #8000