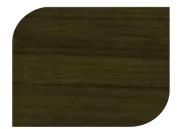

### แสดงจำนวนเที่ยว ที่ทาบนเป็นผิวไม้โดยให้สีย้อนไม้

For Exterior

ทาสีย้อมไม้ เจบีพี วูดสเตน 1 เที่ยว

สีไม้เดิม

ทาสีย้อมไม้ เจบีพี วูดสเตน 2 เที่ยว

ทาสีย้อมไม้ เจบีพี วูดสเตน 3 เที่ยว

#7901

#7903

สีประดู - Padauk

ทับด้วย สีใสด้าน #8000

สีแดง - Pyinkado #7906

ทับด้วย สีใสด้าน #8000

สีม:เ∩ลือ - Ebony #7907

ทับด้วย สีใสด้าน #8000

สีมะฮอกกานี #7908 Mahogany

ทับด้วย สีใสด้าน #8000