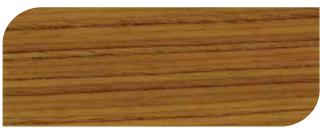

สีสักทอง Golden Teak

ทับด้วย สีใสด้าน #8000

สีมะคา Sindora #7902

#8000 ทับด้วย สีใสด้าน

สีสัก - Teak

ทับด้วย สีใสด้าน #8000

สีวอลนัก - Walnut #7904

ทับด้วย สีใสด้าน #8000