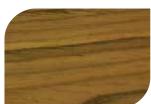

### แสดงจำนวนเที่ยว ที่ทาบนเป็นผิวไม้โดยให้สีย้อนไม้

For Exterior

ทาสีย้อมไม้ เจบีพี วูดสเตน 1 เที่ยว

สีไม้เดิม

ทาสีย้อมไม้ เจบีพี วูดสเตน 2 เที่ยว

ทาสีย้อมไม้ เจบีพี วูดสเตน 3 เที่ยว

#7901

#7903