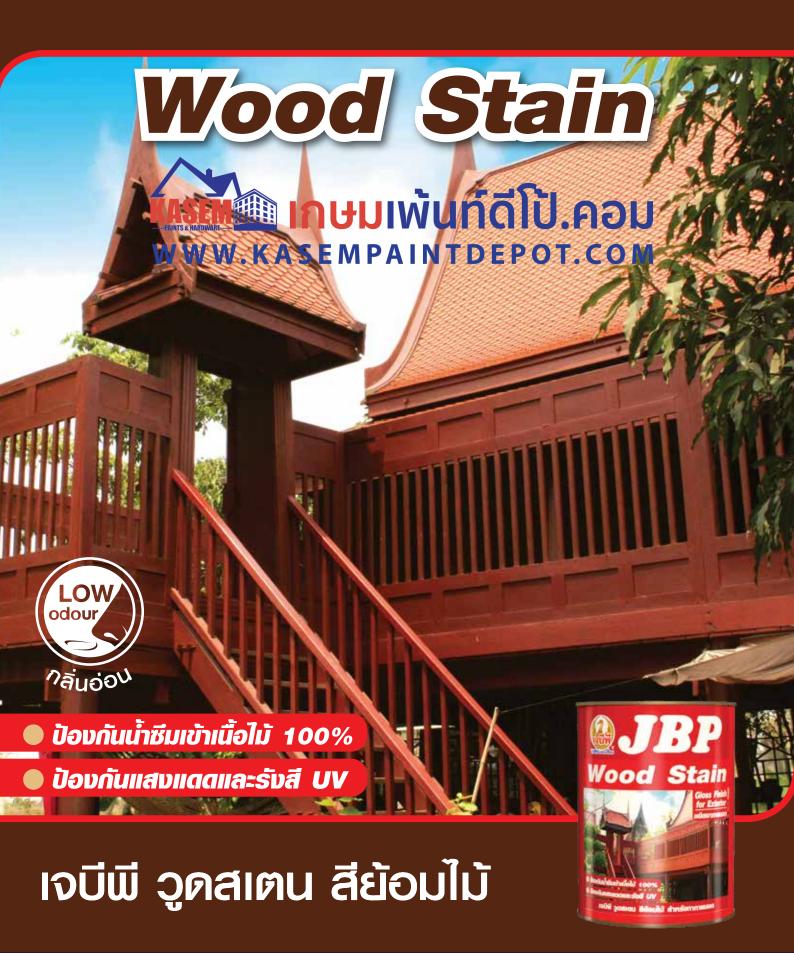

## **เจบีพี วูดสเตน สีย้อมไม้**

แห้งเร็วให้ความเงาสูง เนื้อสีไม่เป็นจ้ำ

ป้องกันเชื้อธา มด มอด ปลวก

ไม่ผสมสารตะกั่ว และสารปรอท

กลิ่นอ่อน LOW odour

สีย้อมไม้ (ชนิดเงาภายนอก) มีขนาดบรรจุ 1 ลิตร และ 3.785 ลิตร

เป็นสีที่ผลิตจากวัตถุดิบคุณภาพสูง ฟิล์มสีโปร่งแสงจึงทำให้มองเห็นลายไม้หัดเจน สวยงามตามธรรมชาติ <mark>ให้ความเงาและการยึดเกาะที่ดีเยี่ยม ทนทานต่อเชื้อธาได้ดี ฟิล์มสีป้องกันไม่ให้น้ำเข้า แต่ในขณะเดียวกันยังปล่อย</mark> ให้ไม้คายความชื้นออกมาได้ จึงไม่ลอกล่อน แตก พอง มีสารช่วยป้องกันและรักษา เนื้อไม้ สีสามารถแทรกซึม <mark>สู่เนื้อไม้ ทำให้ฟิล์มสีคงทนสวยงาม ทนทานต่</mark>อสภาพดินฟ้า อากาศ ทนแดด ทนฟนได้ดีเยี่ยม นอกจากนี้ยัง <mark>ปราศจากส่วนผสมของสารปรอทและสารตะกั่</mark>ว จึงให้ความปลอดภัยต่อผู้ใช้และผู้อยู่อาศัย เหมาะสำหรับ งานไม้ต่างๆ เช่น ผนังบ้าน ประตู หน้าต่าง เฟอร์นิเจอร์ เป็นต้น

คุณสมบัติพิเศษ

โหว์ลายไม้เด่นหัด

ป้องกันการแตกหลุดล่อน และแตกพอง

ปกป้องไม้จากแสงแดด และ รังสี UV

ป้องกันน้ำซึม

WWW.KASEMPAINTDEPOT.COM