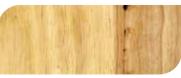

### แสดงจำนวนเที่ยว ที่ทาบนเป็นผิวไม้โดยให้สีย้อนไม้

For Exterior

ทาสีย้อมไม้ เจบีพี วูดสเตน 1 เที่ยว

สีไม้เดิม

ทาสีย้อมไม้ เจบีพี วูดสเตน 2 เที่ยว

ทาสีย้อมไม้ เจบีพี วูดสเตน 3 เที่ยว

#7901

#7903