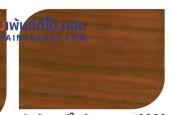

### แสดงจำนวนเที่ยว ที่ทาบนเป็นผิวไม้โดยให้สีย้อนไม้

For Exterior

ทาสีย้อมไม้ เจบีพี วูดสเตน 1 เที่ยว

สีไม้เดิม

ทาสีย้อมไม้ เจบีพี วูดสเตน 2 เที่ยว

ทาสีย้อมไม้ เจบีพี วูดสเตน 3 เที่ยว

#7901

#7903