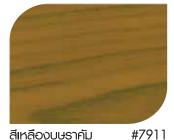

สีเหลืองบุษราคัม Topaz Yellow

ทับด้วย สีใสด้าน #8000

สีใสประกายมุก Pearl Clear

ทับด้วย สีใสด้าน #8000