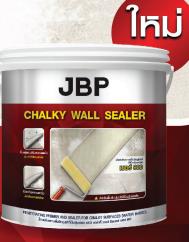

### 🔻 พื้นพิวปูนเก่าที่เป็นฝุ่นษอล์ก

CHALKY WALL SEALER

# 

<mark>น้ำยาปรับสภาพพื้นพิวปูนเก่าที่เป็นฟุ่นษอล์ก (สูตรน้ำ) เบอร์ 900</mark> เจบีพี ษอล์กกี้ วอลล์ ซีลเลอร์ สำหรับภายนอกและภายใน

PENETRATING PRIMER AND SEALER FOR CHALKY SURFACES (WATER BASED)

# น้ำยาปรับสภาพพื้นพิวปูนเก่าที่เป็นฝุ่นชอล์ก

เจบีพี ชอล์กกี้ วอลล์ ซีลเลอร์ สำหรับภายนอกและภายใน

### JBP CHALKY WALL SEALER

น้ำยาปรับสภาพพื้นพิวปุนเก่าชนิดใส สูตรน้ำ กลิ่นอ่อน พลิตจากกาวอะครีลิคนาโน มีคุณสมบัติ ในการแทรกซึมลึก ช่วยฟื้นฟูและปรับสภาพผนังปูนเก่าที่เสื่อมสภาพเป็นฝุ่นชอล์กให้มีสภาพดี ก่อนทาสีทับหน้า ป้องกันไม่ให้คราบเกลือและด่างในปนแทรกซึมออกมาทำลายเนื้อสี อีกทั้งยัง ช่วยผสานพื้นพิวและสีทับหน้าให้เป็นเนื้อเดียวกัน ทนทานต่อน้ำ ด่าง เชื้อธา ตะไคธ่น้ำ ปธาศจาก สหรูปรอทและตะกั่ว จึงปลอดภัยต่อผู้ให้และผู้อย่อาศัย ให้ได้ทั้งภายนอกและภายใน