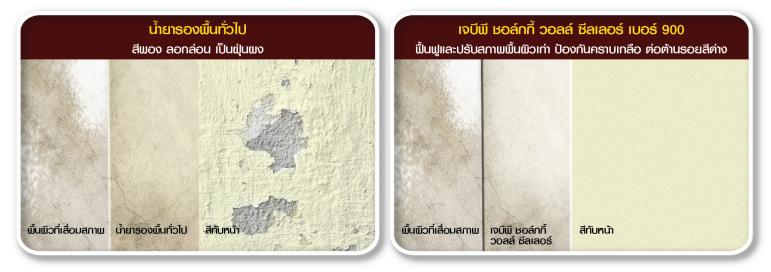

#### WWW.KASEMPAINTDEPOT.COM ຟື້นຟູແລະປຣັບສກາພ แน้งสีเก่าที่เสื่อมสภาพ

ouwunat

ป้องกันการเกิด ເຮັ້ວຣາແລະຕະໄคຣ່ນໍ້າ

UTROD

ป้องกันคราบเกลือ ต่อต้านธอยสีด่าง

อนุภาคเล็ก แทธกซึมลึก ยึดเกาะดีเยี่ยม

เปรียบเทียบประสิทธิภาพน้ำยารองพื้นทั่วไปกับน้ำยาปรับสภาพพื้นพิวปุนเก่าที่เป็นฟุ่นชอล์ก (สูตรน้ำ) เจบีพี ชอล์กกี้ วอลล์ ซีลเลอร์ เบอร์ 900

| ບ້ວມູລຈຳເພາະ                                                                            | ประเภทสี | ଶັ∩ษณะสี<br>Appearance | การปกคลุมพื้นที่<br>(ตร.ม./กล./เที่ยว)<br>Coverage<br>(sq.m./gallon/coat) | ษนิตเครื่องมือ<br>Application  | การพสมเจือจางโดยปริมาตร<br>Dilution by volume | ຣະສະເວລາແກ້ง Drying Time         |                                      |
|-----------------------------------------------------------------------------------------|----------|------------------------|---------------------------------------------------------------------------|--------------------------------|-----------------------------------------------|----------------------------------|--------------------------------------|
|                                                                                         | Туре     |                        |                                                                           |                                |                                               | แห้งที่พิว<br>Touch Dry          | แห้งทาทับได้<br>Recoat Dry           |
| น้ำยาปรับสกาพพื้นพิวปูนเก่าที่เป็นฝุ่นชอล์ก<br>เจบีพี ชอล์กที้ วอลล์ ซีลเลอร์ เบอร์ 900 |          | ใส<br>Clear            | 30-40                                                                     | แปรง ลูกกลิ้ง<br>Brush, Roller | ต้องการผสมให้นำไม่เกิน 5%                     | ภายใน 30 นาที<br>Within 30 mins. | ภายหลัง<br>2 ชั่วโมง<br>After 2 hrs. |